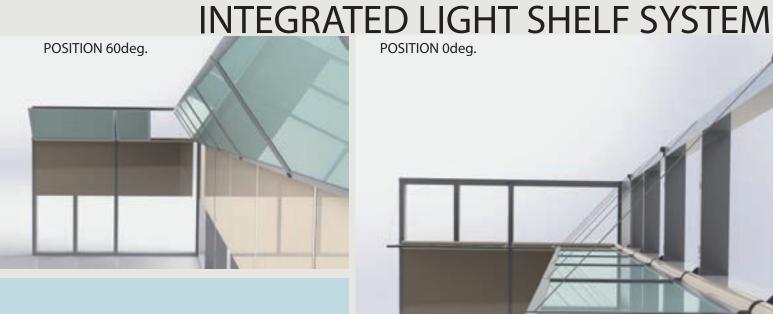

**DIGITAL QUIET MOTORS** STANDALONE OR AUTOMATED CONTROL INTEGRATION TO BMS

- DISCRETE DRUM TENSION MECHANISM FOR HORIZONTAL CABLE
- DURABLE REDIRECTING PULLEYS FOR MINIMIZED FRICTION AND INCREASED RELIABILITY
- PRECISELY CONTROLLED POSITION ANGLE FROM -15deg TO +60deg ALLOWING FOR DEEPER LIGHT PENETRATION
- ELITE PRO INTEGRATED MOTORIZED SHADES WITH PREMIUM FABRICS OR OPTIMAL SUN CONRTOL
- WIDE SELECTION OF SHADE FABRICS AVAILABLE
- SHADE FABRIC PANELS CONFORM WITH THE LIGHT SHELF LAYOUT FOR CONSISTENCY
- SHADES ARE OPERABLE INDEPENDENTLY OR CUSTOMIZABLE TO TENANT NEEDS