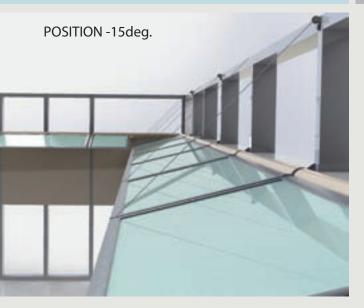

**DIGITAL QUIET MOTORS** STANDALONE OR AUTOMATED CONTROL INTEGRATION TO BMS

- DISCRETE DRUM TENSION MECHANISM FOR HORIZONTAL CABLE
- DURABLE REDIRECTING PULLEYS FOR MINIMIZED FRICTION AND INCREASED RELIABILITY
- PRECISELY CONTROLLED POSITION ANGLE FROM -15deg TO +60deg ALLOWING FOR DEEPER LIGHT PENETRATION
- ELITE PRO INTEGRATED MOTORIZED SHADES WITH PREMIUM FABRICS OR OPTIMAL SUN CONRTOL
- WIDE SELECTION OF SHADE FABRICS AVAILABLE
- SHADE FABRIC PANELS CONFORM WITH THE LIGHT SHELF LAYOUT FOR CONSISTENCY
- SHADES ARE OPERABLE INDEPENDENTLY OR CUSTOMIZABLE TO TENANT NEEDS