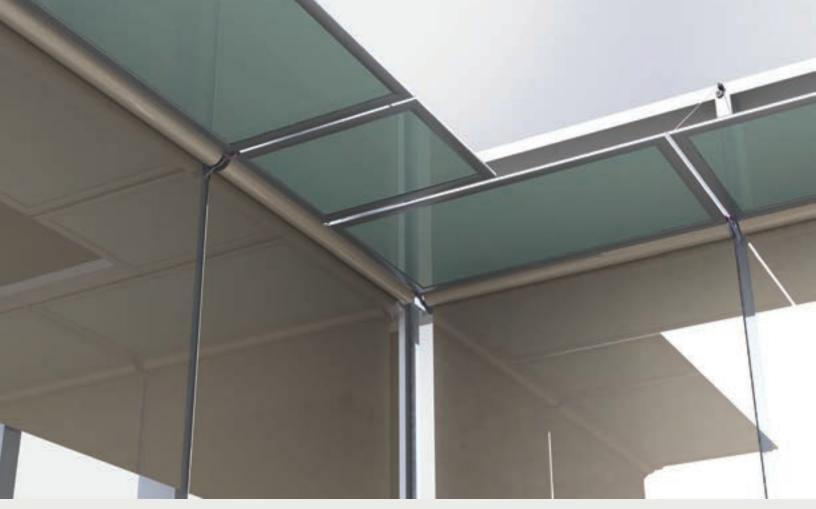

## INTEGRATED LIGHT SHELE SYSTEM

AUTOMATED LIGHT SHELF SYSTEM INTEGRATED WITH MOTORIZED SHADES. CUSTOMIZABLE TO SITE SPECIFIC CONDITIONS WITH ADAPTABLE MOUNTING HARDWARE INCLUDING OPEN ROLL OR FASCIA CONFIGURATIONS FOR THE SHADES.

## **INTEGRATED LIGHT SHELF SYSTEM**

MAIN SYSTEM FEATURES

- CONFIGURABLE LIGHT SHELF PANELS FOR MAXIMUM UTILIZATION ON A SINGLE MOTOR.
- PANELS ARE EASILY REMOVABLE TO ALLOW FOR WALL PARTITION ADDITIONS.
- PREMIUM REFLECTING MULTIWALL POLYCARBONATE MATERIAL IN CLEAR OR LIGHT WHITE COLOUR.
- SLEEK ALUMINUM FRAME DESIGN, FOR SIMPLE FUNCTIONAL AND ASSEMBLY
- STEEL MOUNTING HARDWARE, COATED AND PAINTED TO SITE CUSTOM COLOUR
- CRITICAL ROTATING PARTS AND COMPONENTS USE MATTING BEARING SUPPORT
- AVIALABLE AS A STANDALONE DIGITAL CONTROL SYSTEM OR FULLY AUTOMATED WITH BMS

**DIGITAL QUIET MOTORS** STANDALONE OR AUTOMATED CONTROL INTEGRATION TO BMS

- DISCRETE DRUM TENSION MECHANISM FOR HORIZONTAL CABLE
- DURABLE REDIRECTING PULLEYS FOR MINIMIZED FRICTION AND INCREASED RELIABILITY
- PRECISELY CONTROLLED POSITION ANGLE FROM -15deg TO +60deg ALLOWING FOR DEEPER LIGHT PENETRATION
- ELITE PRO INTEGRATED MOTORIZED SHADES WITH PREMIUM FABRICS OR OPTIMAL SUN CONRTOL
- WIDE SELECTION OF SHADE FABRICS AVAILABLE
- SHADE FABRIC PANELS CONFORM WITH THE LIGHT SHELF LAYOUT FOR CONSISTENCY
- SHADES ARE OPERABLE INDEPENDENTLY OR CUSTOMIZABLE TO TENANT NEEDS