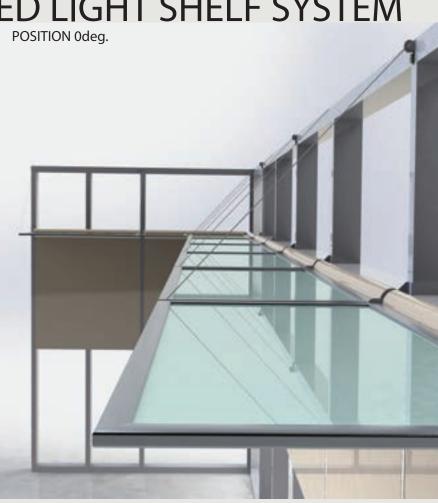

**DIGITAL QUIET MOTORS** STANDALONE OR AUTOMATED CONTROL INTEGRATION TO BMS

- DISCRETE DRUM TENSION MECHANISM FOR HORIZONTAL CABLE
- DURABLE REDIRECTING PULLEYS FOR MINIMIZED FRICTION AND INCREASED RELIABILITY
- PRECISELY CONTROLLED POSITION ANGLE FROM -15deg TO +60deg ALLOWING FOR DEEPER LIGHT PENETRATION
- ELITE PRO INTEGRATED MOTORIZED SHADES WITH PREMIUM FABRICS OR OPTIMAL SUN CONRTOL
- WIDE SELECTION OF SHADE FABRICS AVAILABLE
- SHADE FABRIC PANELS CONFORM WITH THE LIGHT SHELF LAYOUT FOR CONSISTENCY
- SHADES ARE OPERABLE INDEPENDENTLY OR CUSTOMIZABLE TO TENANT NEEDS