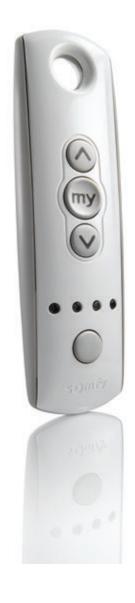

## **Description**

The Telis RTS handheld remote can be used with any motorized product featuring Radio Technology Somfy $^{\circledR}$ . It's available in a variety of colours and channels.

Each channel can control an individual motorized product or a group of motorized products which provides practical and flexible control options.

**Radio Frequency** 433.42 MHz **Models** Telis 1, Telis 4

**Number of Channels** Telis 1 = 1 Channel. Telis 4 = 5 Channels

**Power Supply** 2430 Lithium 3V Battery

**Dimensions** Width: 41mm (1.61") Height: 134mm (5.28")

Communication Compatible with all Radio Technology Somfy (RTS) motors and receivers.

**Telis 1 Colour Range** 

Silver

Patio

Black

**Telis 4 Colour Range** 

White

Silver