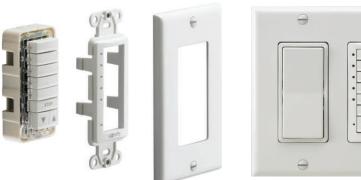

## What's In The Box

Keypad Wall plate with screws 1" screws

## **Simple To Install**

Installation is quick and simple, no wiring is required. Included with each switch is a 3V lithium CR 2450 type lithium battery eliminating the need for an electrician. The DecoFlex RTS Wall Switch may be installed independently or next to an existing light switch (shown at left) using the included wall mounting bracket and the appropriate wall plate.