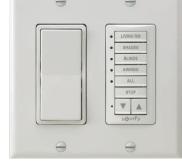

## **Simple To Install**

Installation is quick and simple, no wiring is required. Included with each switch is a 3V lithium CR 2450 type lithium battery eliminating the need for an electrician. The DecoFlex RTS Wall Switch may be installed independently or next to an existing light switch (shown at left) using the included wall mounting bracket and the appropriate wall plate.