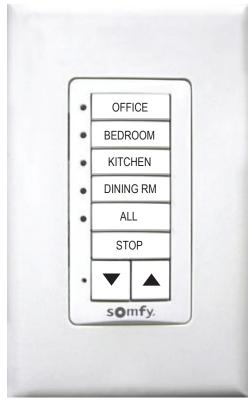

## Description

The DecoFlex RTS Wall Switch is an in-wall wirelss control for RTS motors. Switches provide users a simple & familiar way of adjusting their shades. Each switch communicates directly with any RTS motor via radio frequency (433.42 MHz) ensuring fast and reliable operation. Switches are available in 1 - 5 channel versions.

#### Operation

Select the appropriate channel button(s) and the adjacent amber LED(s) with illuminate. Then simply press the command button (up, down, stop) to adjust your window covering(s) to the desired position.