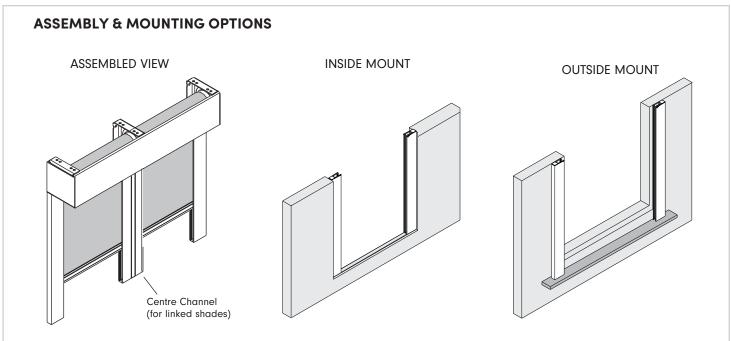

## **SIDE CHANNELS** Jamb / Inside Mount Surface / Outside Mount GLAZING GLAZING ism 2 FABRIC ъm2 FABRIC 20 mm [13/16″] \_\_\_\_\_\_ BRUSH r₩s r∭s BRUSH MOUTING 55 mm [2 3/16"] BUTTON **CENTRE CHANNEL** Surface / Outside Mount Only GLAZING