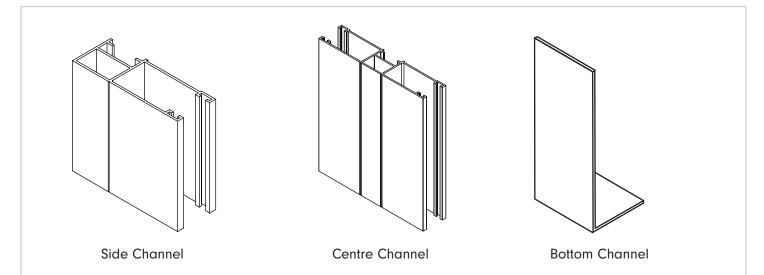

## **ROOM DARKENING SIDE, CENTRE & BOTTOM CHANNELS**

## DESCRIPTION

Room Darkening Side, Centre & Bottom Channels are installed on the window frame to cover the light gap between the frame and the shade fabric. Elite side channels include a double set of brushes within the channel to block light leakage and to prevent the aluminum components from rubbing while the shade is in motion. Side, Centre, & Bottom channels are a perfect solution for blocking light in boardroom rooms, media rooms, offices, or bedrooms.