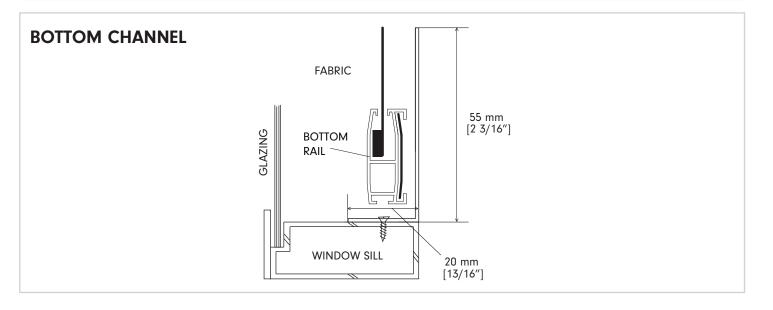

## **ROOM DARKENING SIDE, CENTRE & BOTTOM CHANNELS**

## DESCRIPTION

Room Darkening Side, Centre & Bottom Channels are installed on the window frame to cover the light gap between the frame and the shade fabric. Elite side channels include a double set of brushes within the channel to block light leakage and to prevent the aluminum components from rubbing while the shade is in motion. Side, Centre, & Bottom channels are a perfect solution for blocking light in boardroom rooms, media rooms, offices, or bedrooms.