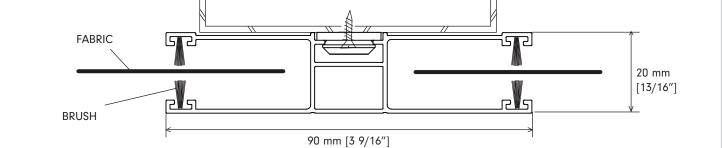

## **SIDE CHANNELS** Jamb / Inside Mount Surface / Outside Mount GLAZING GLAZING ism 2 FABRIC ъm2 FABRIC 20 mm [13/16″] \_\_\_\_\_\_ BRUSH r₩s r∭s BRUSH MOUTING 55 mm [2 3/16"] BUTTON **CENTRE CHANNEL** Surface / Outside Mount Only GLAZING