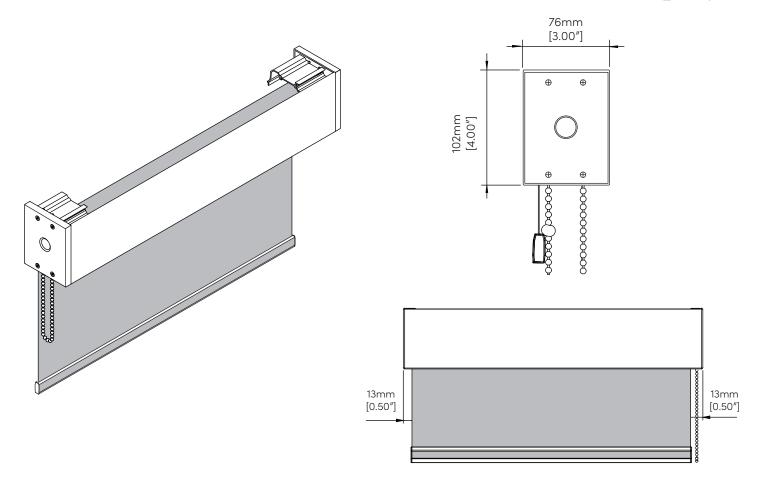

## **DESCRIPTION**

The Z-RS Cassette is a fully assembled shading system, enclosed within a rugged yet modern square aluminum cassette profile. The Z-RS Cassette ships as a complete unit for fast and easy installation. The size and shape enables it to blend in with most commercial glazing and aluminum mullion systems making it a perfect match for commercial projects in almost any application. Motors and chain controls can be positioned for either L or R side control.