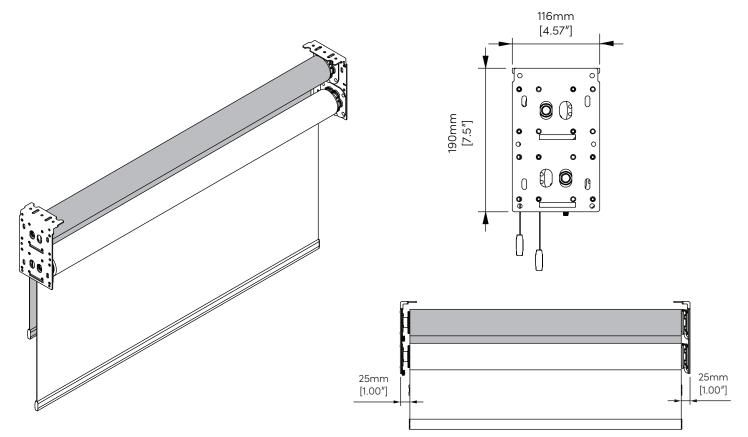

## DESCRIPTION

The Z-200 Twin accommodates two roller shades of different opacities in one set of brackets. The brackets can also be configured to hold one large central roller shade. The Z-200 Twin is designed for motorized roller shades only and can be installed on the window or recessed within a ceiling pocket. Motors can be positioned for LL, RR, or LR control.