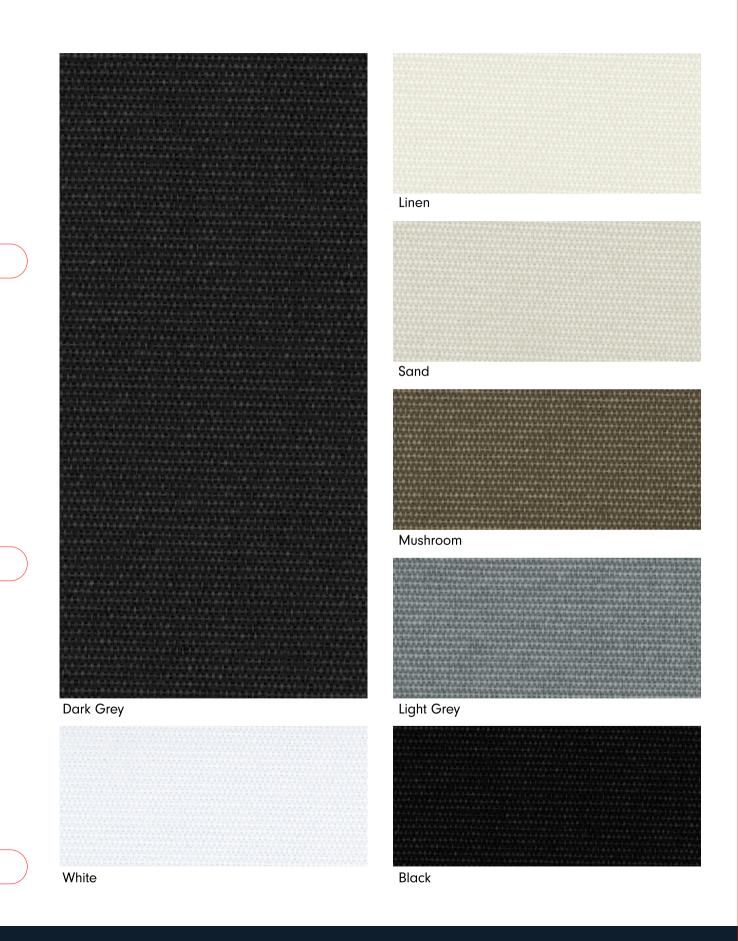

## **UV BLOCKAGE** 100%

**GREEN STANDARDS** GreenGuard Gold PVC Free

FIRE CLASSIFICATION NFPA 701 CAN/ULC-S109 Small & Large Scale Flame Test

**BROOKLYN** | Blackout

| Colour     | Rs  | As  | Ts | Tv | SHGC |
|------------|-----|-----|----|----|------|
| White      | 64% | 36% | 0% | 0% | 0.21 |
| Linen      | 64% | 36% | 0% | 0% | 0.21 |
| Sand       | 64% | 36% | 0% | 0% | 0.21 |
| Mushroom   | 64% | 36% | 0% | 0% | 0.21 |
| Light Grey | 64% | 36% | 0% | 0% | 0.21 |
| Dark Grey  | 64% | 36% | 0% | 0% | 0.21 |
| Black      | 64% | 36% | 0% | 0% | 0.21 |